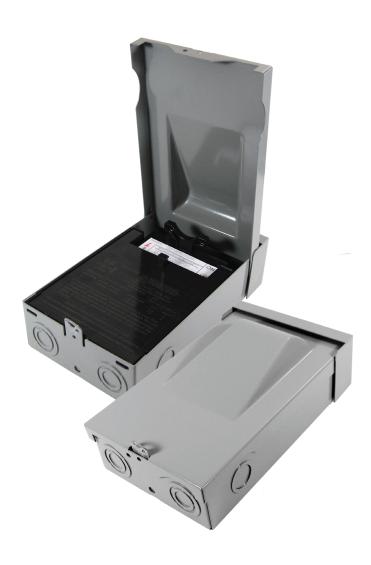

## **60A NON-FUSED**DISCONNECT SWITCH

The TRADEPRO® 60 Amp Non-Fused Metal AC Disconnect - TP-TO60AMP-NF - is designed to stop power going to an air conditioner unit. Made with heavy gauge steel, this non-fused puller type disconnect allows for safe working conditions.

## **FEATURES & BENEFITS**

- NEMA 3R Enclosure Rainproof
- Top opening door with lockable tab
- Easily handles up to 6 gauge wire
- Knockouts on bottom, back, and sides
- Large arched lugs for easy wiring access
- Full dead front for safety